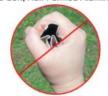

PERGOLA<sup>TM</sup> PREMIUM

Our premium shade structure utilizes the largest posts and beams.

- 6" x 6" or 8" x 8" posts
- 2" x 8" or 2"x 10" beams
- 2", 3" square or 1"x 4" lattices
- Option to stack beams for a modern design

#### 4K PERGOLATM SUPERIOR

Our superior shade structure utilizes upgraded posts and beams.

- •6" x 6" posts
- 2" x 6" beams
- 2", 3" square or 1"x 4" lattices
- Option to stack beams for a modern design

#### 4K PERGOLATM STANDARD

Our standard heavy-duty shade structure utilizes conventional posts and beams.

- 4" x 4" posts
- 2" x 4" beams
- 2" square economy lattices

(Note: Most posts and beams are interchangeable. The three series described above should be used as a guide.)



No Unsightly Brackets



No Inserts Required



No Soft, Roll-Formed Aluminum



#### 4K Aluminum Pergola, Cantilever, ATLAS Louver System, Soleil Panels, Gates, and Fencing