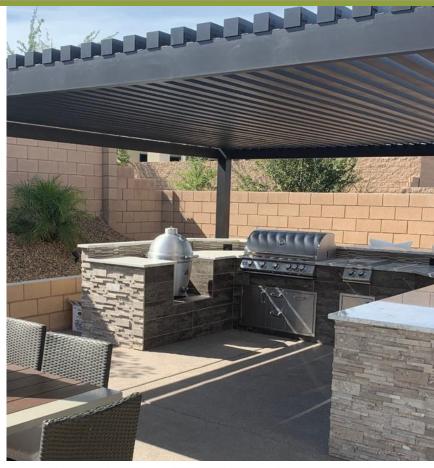

#### ■ 4K PERGOLA<sup>TM</sup> PREMIUM

Our premium shade structure utilizes the largest posts and beams.

- 6" x 6" or 8" x 8" posts
- 2" x 8" or 2"x 10" beams
- 2", 3" square or 1"x 4" lattices
- Option to stack beams for a modern design

#### 4K PERGOLATM SUPERIOR

Our superior shade structure utilizes upgraded posts and beams.

- •6" x 6" posts
- 2" x 6" beams
- 2", 3" square or 1"x 4" lattices
- Option to stack beams for a modern design

#### 4K PERGOLATM STANDARD

Our standard heavy-duty shade structure utilizes conventional posts and beams.

- 4" x 4" posts
- 2" x 4" beams
- 2" square economy lattices

(Note: Most posts and beams are interchangeable. The three series described above should be used as a guide.)