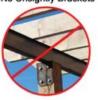

sales.ca@4kaluminum.com

www.4kaluminum.com



#### ■ 4K PERGOLA<sup>TM</sup> PREMIUM

Our premium shade structure utilizes the largest posts and beams.

- 6" x 6" or 8" x 8" posts
- 2" x 8" or 2"x 10" beams
- 2", 3" square or 1"x 4" lattices
- Option to stack beams for a modern design

#### 4K PERGOLATM SUPERIOR

Our superior shade structure utilizes upgraded posts and beams.

- •6" x 6" posts
- 2" x 6" beams
- 2", 3" square or 1"x 4" lattices
- Option to stack beams for a modern design

#### 4K PERGOLATM STANDARD

Our standard heavy-duty shade structure utilizes conventional posts and beams.

- 4" x 4" posts
- 2" x 4" beams
- 2" square economy lattices

(Note: Most posts and beams are interchangeable. The three series described above should be used as a guide.)



No Unsightly Brackets



No Inserts Required



No Soft, Roll-Formed Aluminum



#### 4K Aluminum Pergola, Cantilever, ATLAS Louver System, Soleil Panels, Gates, and Fencing