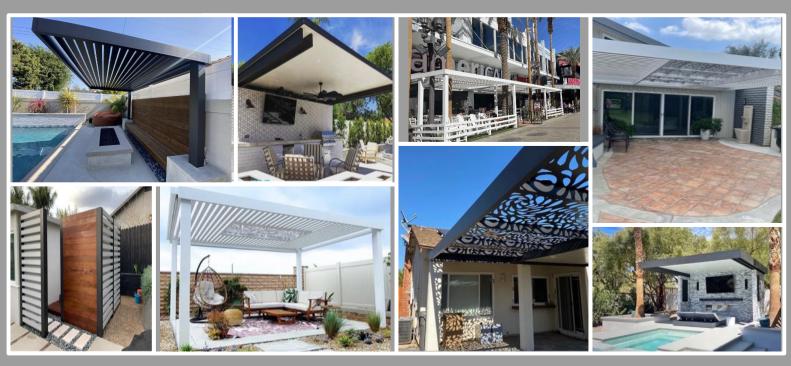

#### 4K Aluminum Pergola, Cantilever, ATLAS Louver System, Soleil Panels, Gates, and Fencing