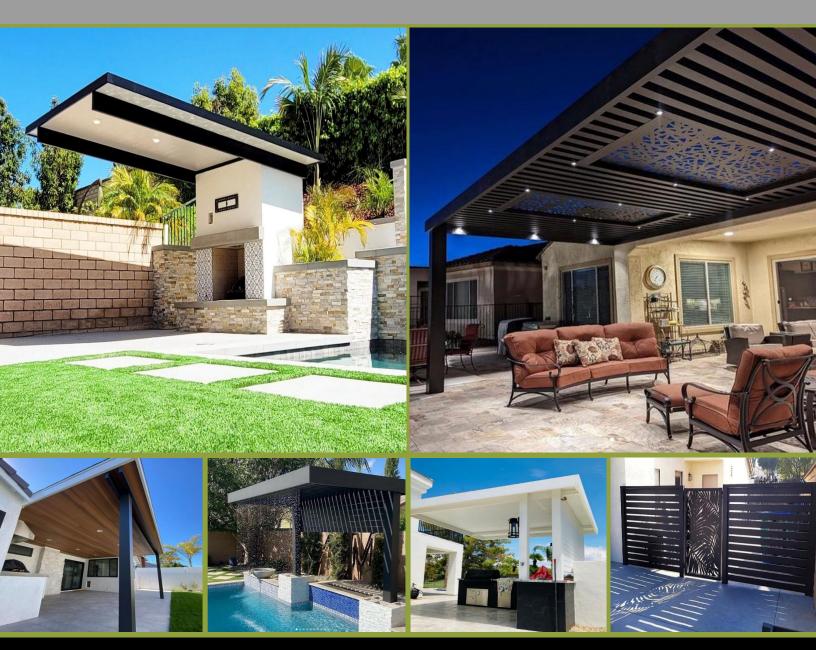

#### 4K Aluminum Pergola, Cantilever, ATLAS Louver System, Soleil Panels, Gates, and Fencing