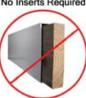

www.4kaluminum.com



#### ■ 4K PERGOLA<sup>TM</sup> PREMIUM

Our premium shade structure utilizes the largest posts and beams.

- 6" x 6" or 8" x 8" posts
- 2" x 8" or 2"x 10" beams
- 2", 3" square or 1"x 4" lattices
- Option to stack beams for a modern design

#### 4K PERGOLATM SUPERIOR

Our superior shade structure utilizes upgraded posts and beams.

- •6" x 6" posts
- 2" x 6" beams
- 2", 3" square or 1"x 4" lattices
- Option to stack beams for a modern design

#### 4K PERGOLATM STANDARD

Our standard heavy-duty shade structure utilizes conventional posts and beams.

- 4" x 4" posts
- 2" x 4" beams
- 2" square economy lattices

(Note: Most posts and beams are interchangeable. The three series described above should be used as a guide.)



No Unsightly Brackets



No Inserts Required



No Soft, Roll-Formed Aluminum



#### 4K Aluminum Pergola, Cantilever, ATLAS Louver System, Soleil Panels, Gates, and Fencing